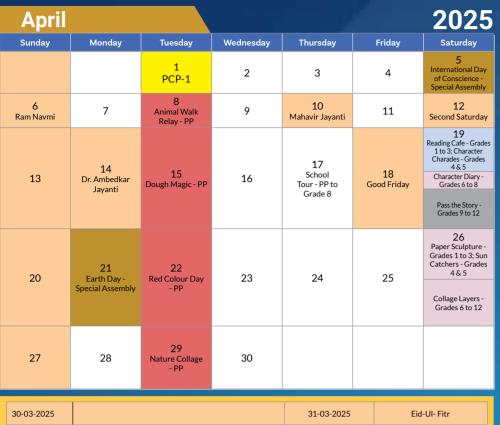

## **ACADIA INTERNATIONAL SCHOOL**

**ACADEMIC CALENDAR 2025-26** 





| May                |                                                  |                        |           |                      |                                          | 2025                                                                               |                    |
|--------------------|--------------------------------------------------|------------------------|-----------|----------------------|------------------------------------------|------------------------------------------------------------------------------------|--------------------|
| Sunday             | Monday                                           | Tuesday                | Wednesday | Thursday             | Friday                                   | Saturday